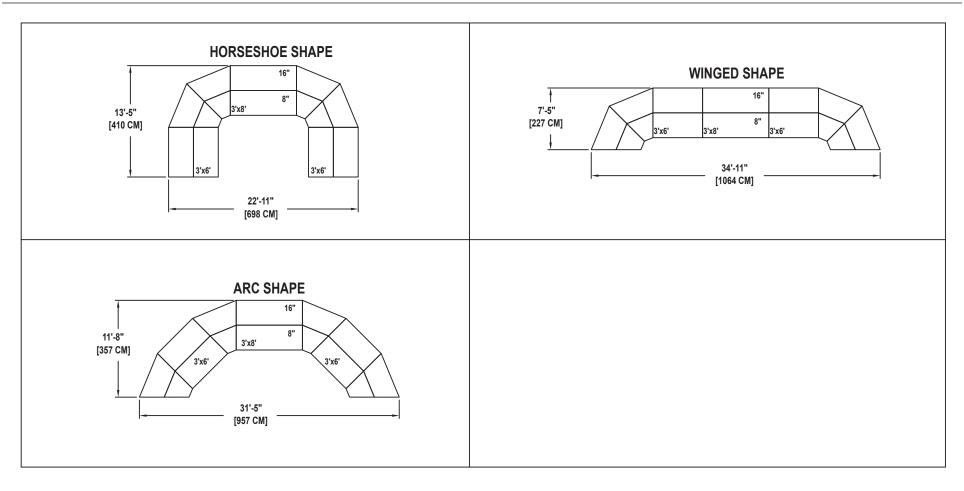

## **SEATED CHORAL RISER SET**

NO. 395

SEATING CAPACITY NOT USING THE FLOOR, 32.
SEATING CAPACITY WITH ONE ROW ON THE FLOOR, 42.
SEATING CAPACITY IS BASED ON 26" CHAIR SPACING.

Owatonna Office: Phone 800.4WENGER (493-6437) Worldwide +1.507.455.4100 | Parts & Service 800.887.7145 | wengercorp.com | 555 Park Drive, PO Box 448 | Owatonna | MN 55060-0448